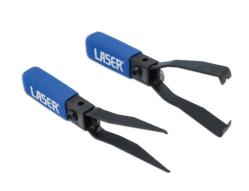

## **Scarab Plier Set 2pc**

This 2pc set of removal tools combines a pair of automotive relay and blade type fuse pliers, which feature narrow hooked jaws to allow access to tightly packed fuse boxes, with a pair of trim clip pliers which allow for the removal of tight or broken trim clips and fixings. Both feature a compact handle and spring-loaded scarab type jaws allow for one-handed use and easy access in tight spaces. EU Registered Design.

## **Additional Information**

- Includes: Relay & fuse removal tool (Part No. 8269). Trim clip removal tool (Part No. 8270).
- Spring-loaded scarab type jaws that allow for one handed operation.
- Soft grip handle designed to sit in the palm with finger operated levers.
- · Small, compact design for easy access in tight areas.
- · EU Registered Design.