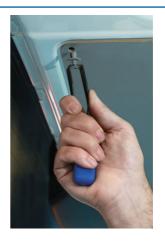

## **Scarab Plier Set 2pc**

This 2pc set of removal tools combines a pair of automotive relay and blade type fuse pliers, which feature narrow hooked jaws to allow access to tightly packed fuse boxes, with a pair of trim clip pliers which allow for the removal of tight or broken trim clips and fixings. Both feature a compact handle and spring-loaded scarab type jaws allow for one-handed use and easy access in tight spaces. EU Registered Design.

## **Additional Information**

- Includes: Relay & fuse removal tool (Part No. 8269). Trim clip removal tool (Part No. 8270).
- Spring-loaded scarab type jaws that allow for one handed operation.
- Soft grip handle designed to sit in the palm with finger operated levers.
- · Small, compact design for easy access in tight areas.
- · EU Registered Design.