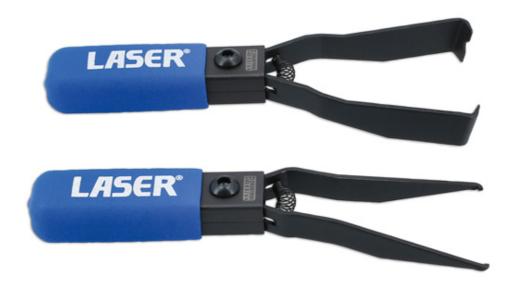

## **Scarab Plier Set 2pc**

This 2pc set of removal tools combines a pair of automotive relay and blade type fuse pliers, which feature narrow hooked jaws to allow access to tightly packed fuse boxes, with a pair of trim clip pliers which allow for the removal of tight or broken trim clips and fixings. Both feature a compact handle and spring-loaded scarab type jaws allow for one-handed use and easy access in tight spaces. EU Registered Design.

## **Additional Information**

- Includes: Relay & fuse removal tool (Part No. 8269). Trim clip removal tool (Part No. 8270).
- Spring-loaded scarab type jaws that allow for one handed operation.
- Soft grip handle designed to sit in the palm with finger operated levers.
- · Small, compact design for easy access in tight areas.
- · EU Registered Design.