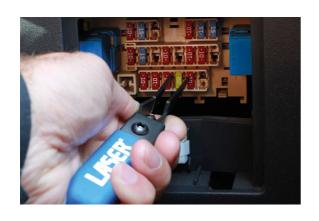

## **Scarab Plier Set 2pc**

This 2pc set of removal tools combines a pair of automotive relay and blade type fuse pliers, which feature narrow hooked jaws to allow access to tightly packed fuse boxes, with a pair of trim clip pliers which allow for the removal of tight or broken trim clips and fixings. Both feature a compact handle and spring-loaded scarab type jaws allow for one-handed use and easy access in tight spaces. EU Registered Design.